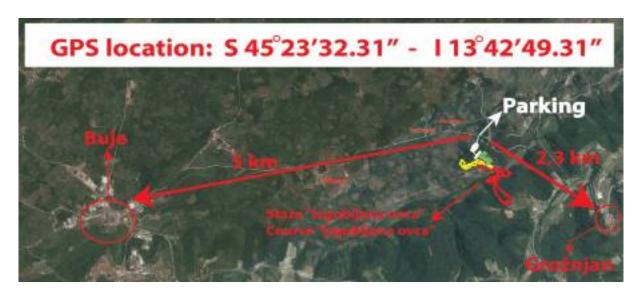

### Parking and space reservation:

Parking for visitors will be provided on a plot near the trail, with the arrival from the main road.

We offer the possibility of parking space reservations for your van or camper in the specifically designated areas near the trail. You only need to inform us of the size of space you want.

#### **Arrival direction:**

The race will be held on the location of Buje-Grožnjan road. Turn from the asphalt road after you pass the village of Bankovci. The arrival to the parking lot of the race location will be visibly marked with arrows and MTB boards on both sides.