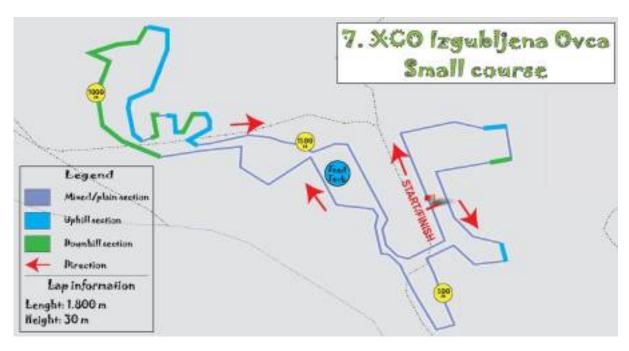

## Course specification:

Big course - 4,1 km lenght and 155 metrs height per lap Small Course - 1,8 km lenght and 30 metrs height per lap Mini course - 590 m lenght and 8 metrs height per lap

The trail will be marked with arrows and ribbons on both sides. The trail can be viewed from Friday 26 August 2016 from 12:00.

Trails map: