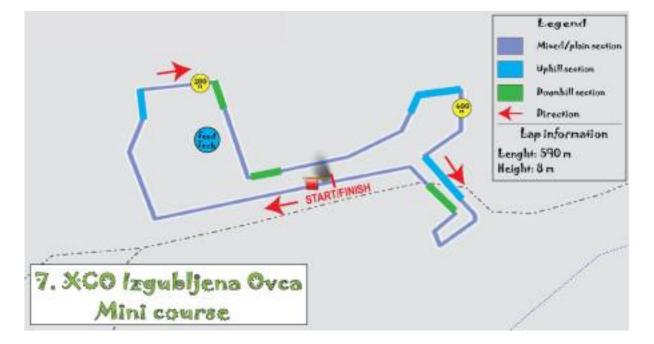

## Course specification:

Big course - 4,1 km lenght and 155 metrs height per lap Small Course - 1,8 km lenght and 30 metrs height per lap Mini course - 590 m lenght and 8 metrs height per lap

The trail will be marked with arrows and ribbons on both sides. The trail can be viewed from Friday 26 August 2016 from 12:00.

Trails map: