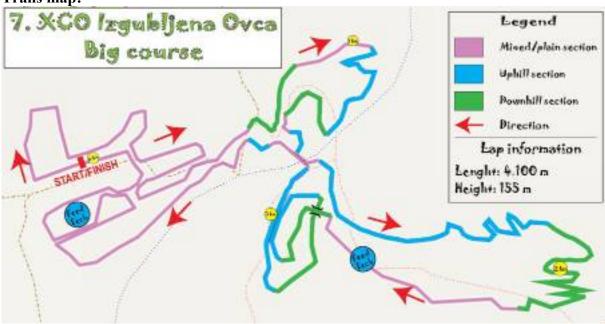

## Course specification:

Big course - 4,1 km lenght and 155 metrs height per lap Small Course - 1,8 km lenght and 30 metrs height per lap Mini course - 590 m lenght and 8 metrs height per lap

The trail will be marked with arrows and ribbons on both sides. The trail can be viewed from Friday 26 August 2016 from 12:00.

Trails map: