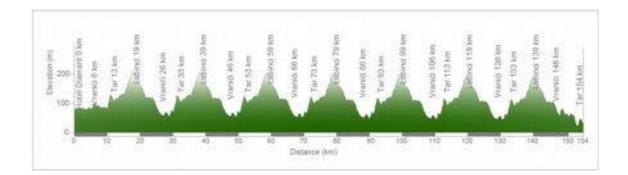

#### Start at 11:00 h

|                    |   | km | =>  | <=  | 39 km/h | 40 km/h | 43 km/h |
|--------------------|---|----|-----|-----|---------|---------|---------|
| Hotel Diamant      | • |    | 0   | 154 | 11:00   | 11:00   | 11:00   |
| Žatika             |   | 1  | 1   | 153 | 11:01   | 11:01   | 11:01   |
| Varvari            | + | 1  | 2   | 152 | 11:03   | 11:03   | 11:02   |
| Kružni tok Vranići |   | 4  | 6   | 148 | 11:09   | 11:09   | 11:08   |
| zadnji ulaz u Tar  | • | 7  | 13  | 141 | 11:20   | 11:19   | 11:18   |
| Labinci            |   | 6  | 19  | 135 | 11:29   | 11:28   | 11:26   |
| Kukci              |   | 6  | 25  | 129 | 11:38   | 11:37   | 11:34   |
| Kružni tok Vranići |   | 1  | 26  | 128 | 11:40   | 11:39   | 11:36   |
| zadnji ulaz u Tar  |   | 7  | 33  | 121 | 11:50   | 11:49   | 11:46   |
| Labinci            |   | 6  | 39  | 115 | 12:00   | 11:58   | 11:54   |
| Kukci              |   | 6  | 45  | 109 | 12:09   | 12:07   | 12:02   |
| kružni tok Vranići |   | 1  | 46  | 108 | 12:10   | 12:09   | 12:04   |
| zadnji ulaz u Tar  |   | 7  | 53  | 101 | 12:21   | 12:19   | 12:13   |
| Labinci            | • | 6  | 59  | 95  | 12:30   | 12:28   | 12:22   |
| Kukci              |   | 6  | 65  | 89  | 12:40   | 12:37   | 12:30   |
| kružni tok Vranići |   | 1  | 66  | 88  | 12:41   | 12:39   | 12:32   |
| zadnji ulaz u Tar  |   | 7  | 73  | 81  | 12:52   | 12:49   | 12:41   |
| Labinci            |   | 6  | 79  | 75  | 13:01   | 12:58   | 12:50   |
| Kukci              |   | 6  | 85  | 69  | 13:10   | 13:07   | 12:58   |
| kružni tok Vranići |   | 1  | 86  | 68  | 13:12   | 13:09   | 13:00   |
| zadnji ulaz u Tar  | • | 7  | 93  | 61  | 13:23   | 13:19   | 13:09   |
| Labinci            |   | 6  | 99  | 55  | 13:32   | 13:28   | 13:18   |
| Kukci              |   | 6  | 105 | 49  | 13:41   | 13:37   | 13:26   |
| kružni tok Vranići |   | 1  | 106 | 48  | 13:43   | 13:39   | 13:27   |
| Zadnji ulaz u Tar  |   | 7  | 113 | 41  | 13:53   | 13:49   | 13:37   |
| Labinci            |   | 6  | 119 | 35  | 14:03   | 13:58   | 13:46   |
| Kukci              |   | 6  | 125 | 29  | 14:12   | 14:07   | 13:54   |
| kružni tok Vranići |   | 1  | 126 | 28  | 14:13   | 14:09   | 13:55   |
| zadnji ulaz u Tar  |   | 7  | 133 | 21  | 14:24   | 14:19   | 14:05   |
| Labinci            |   | 6  | 139 | 15  | 14:33   | 14:28   | 14:13   |
| Kukci              | 1 | 6  | 145 | 9   | 14:43   | 14:37   | 14:22   |
| kružni tok Vranići | - | 1  | 146 | 8   | 14:44   | 14:39   | 14:23   |
| zadnji ulaz u Tar  |   | 7  | 153 | 1   | 14:55   | 14:49   | 14:33   |
| cilj Tar           | - | 1  | 154 | 0   | 14:56   | 14:51   | 14:34   |