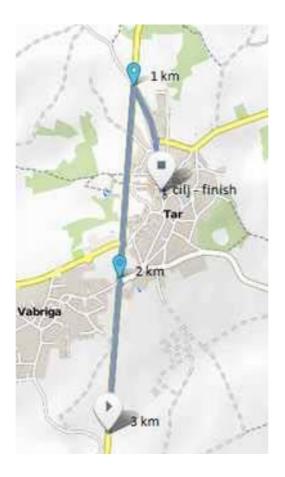

| 106 | 48  | 13:43   | 13:39   | 13:27   |
| Zadnji ulaz u Tar  |   | 7  | 113 | 41  | 13:53   | 13:49   | 13:37   |
| Labinci            |   | 6  | 119 | 35  | 14:03   | 13:58   | 13:46   |
| Kukci              |   | 6  | 125 | 29  | 14:12   | 14:07   | 13:54   |
| kružni tok Vranići |   | 1  | 126 | 28  | 14:13   | 14:09   | 13:55   |
| zadnji ulaz u Tar  |   | 7  | 133 | 21  | 14:24   | 14:19   | 14:05   |
| Labinci            |   | 6  | 139 | 15  | 14:33   | 14:28   | 14:13   |
| Kukci              | 1 | 6  | 145 | 9   | 14:43   | 14:37   | 14:22   |
| kružni tok Vranići | - | 1  | 146 | 8   | 14:44   | 14:39   | 14:23   |
| zadnji ulaz u Tar  |   | 7  | 153 | 1   | 14:55   | 14:49   | 14:33   |
| cilj Tar           | - | 1  | 154 | 0   | 14:56   | 14:51   | 14:34   |





Last 3 km