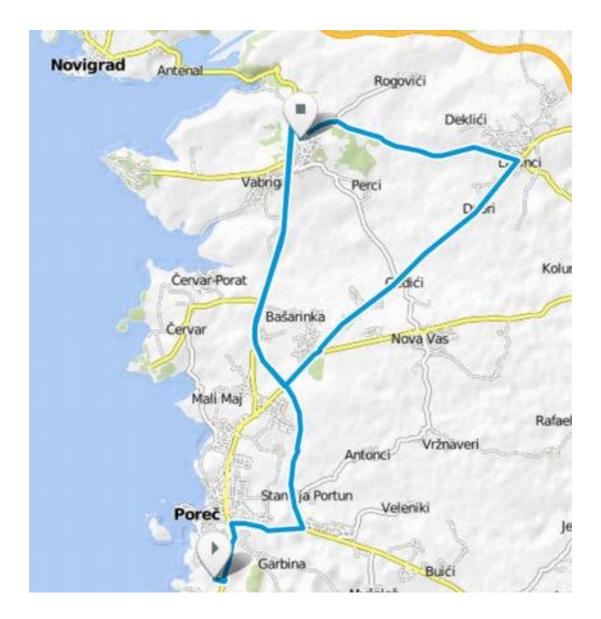

#### **Description of the course:**

The danger point on the course are:

- Roundabout at Varvari: 1,5 km
- Roundabout at Vranići: 5, 24, 43, 62, 81, 100, 119, 138 km

#### Start at 11:00 h

|                    |   | km | =>  | <=  | 39 km/h | 40 km/h | 43 km/h |
|--------------------|---|----|-----|-----|---------|---------|---------|
| Hotel Diamant      | • |    | 0   | 154 | 11:00   | 11:00   | 11:00   |
| Žatika             |   | 1  | 1   | 153 | 11:01   | 11:01   | 11:01   |
| Varvari            | + | 1  | 2   | 152 | 11:03   | 11:03   | 11:02   |
| Kružni tok Vranići |   | 4  | 6   | 148 | 11:09   | 11:09   | 11:08   |
| zadnji ulaz u Tar  | • | 7  | 13  | 141 | 11:20   | 11:19   | 11:18   |
| Labinci            |   | 6  | 19  | 135 | 11:29   | 11:28   | 11:26   |
| Kukci              |   | 6  | 25  | 129 | 11:38   | 11:37   | 11:34   |
| Kružni tok Vranići |   | 1  | 26  | 128 | 11:40   | 11:39   | 11:36   |
| zadnji ulaz u Tar  |   | 7  | 33  | 121 | 11:50   | 11:49   | 11:46   |
| Labinci            |   | 6  | 39  | 115 | 12:00   | 11:58   | 11:54   |
| Kukci              |   | 6  | 45  | 109 | 12:09   | 12:07   | 12:02   |
| kružni tok Vranići |   | 1  | 46  | 108 | 12:10   | 12:09   | 12:04   |
| zadnji ulaz u Tar  |   | 7  | 53  | 101 | 12:21   | 12:19   | 12:13   |
| Labinci            | • | 6  | 59  | 95  | 12:30   | 12:28   | 12:22   |
| Kukci              |   | 6  | 65  | 89  | 12:40   | 12:37   | 12:30   |
| kružni tok Vranići |   | 1  | 66  | 88  | 12:41   | 12:39   | 12:32   |
| zadnji ulaz u Tar  |   | 7  | 73  | 81  | 12:52   | 12:49   | 12:41   |
| Labinci            |   | 6  | 79  | 75  | 13:01   | 12:58   | 12:50   |
| Kukci              |   | 6  | 85  | 69  | 13:10   | 13:07   | 12:58   |
| kružni tok Vranići |   | 1  | 86  | 68  | 13:12   | 13:09   | 13:00   |
| zadnji ulaz u Tar  | • | 7  | 93  | 61  | 13:23   | 13:19   | 13:09   |
| Labinci            |   | 6  | 99  | 55  | 13:32   | 13:28   | 13:18   |
| Kukci              |   | 6  | 105 | 49  | 13:41   | 13:37   | 13:26   |
| kružni tok Vranići |   | 1  | 106 | 48  | 13:43   | 13:39   | 13:27   |
| Zadnji ulaz u Tar  |   | 7  | 113 | 41  | 13:53   | 13:49   | 13:37   |
| Labinci            |   | 6  | 119 | 35  | 14:03   | 13:58   | 13:46   |
| Kukci              |   | 6  | 125 | 29  | 14:12   | 14:07   | 13:54   |
| kružni tok Vranići |   | 1  | 126 | 28  | 14:13   | 14:09   | 13:55   |
| zadnji ulaz u Tar  |   | 7  | 133 | 21  | 14:24   | 14:19   | 14:05   |
| Labinci            |   | 6  | 139 | 15  | 14:33   | 14:28   | 14:13   |
| Kukci              | 1 | 6  | 145 | 9   | 14:43   | 14:37   | 14:22   |
| kružni tok Vranići | - | 1  | 146 | 8   | 14:44   | 14:39   | 14:23   |
| zadnji ulaz u Tar  |   | 7  | 153 | 1   | 14:55   | 14:49   | 14:33   |
| cilj Tar           | - | 1  | 154 | 0   | 14:56   | 14:51   | 14:34   |