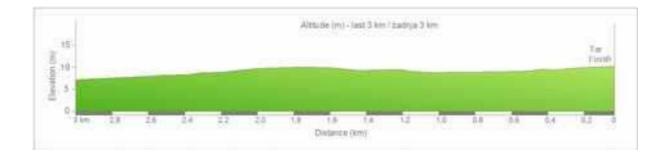

106 | 48  | 13:43   | 13:39   | 13:27   |
| Zadnji ulaz u Tar  |   | 7  | 113 | 41  | 13:53   | 13:49   | 13:37   |
| Labinci            |   | 6  | 119 | 35  | 14:03   | 13:58   | 13:46   |
| Kukci              |   | 6  | 125 | 29  | 14:12   | 14:07   | 13:54   |
| kružni tok Vranići |   | 1  | 126 | 28  | 14:13   | 14:09   | 13:55   |
| zadnji ulaz u Tar  |   | 7  | 133 | 21  | 14:24   | 14:19   | 14:05   |
| Labinci            |   | 6  | 139 | 15  | 14:33   | 14:28   | 14:13   |
| Kukci              | 1 | 6  | 145 | 9   | 14:43   | 14:37   | 14:22   |
| kružni tok Vranići | - | 1  | 146 | 8   | 14:44   | 14:39   | 14:23   |
| zadnji ulaz u Tar  |   | 7  | 153 | 1   | 14:55   | 14:49   | 14:33   |
| cilj Tar           | - | 1  | 154 | 0   | 14:56   | 14:51   | 14:34   |





Last 3 km