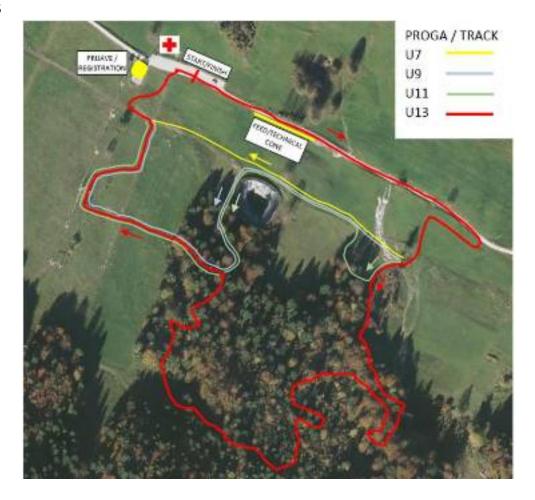

# COURSE Small laps

Big lap

Lap lenght: 3,5km, 165m altitude. A part of course is under construction, it could come to lap change.