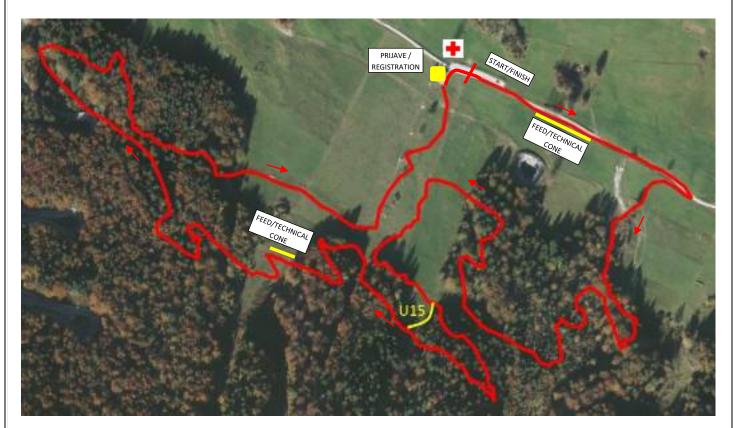

# COURSE Small laps

Big lap

Lap lenght: 3,5km, 165m altitude. A part of course is under construction, it could come to lap change.