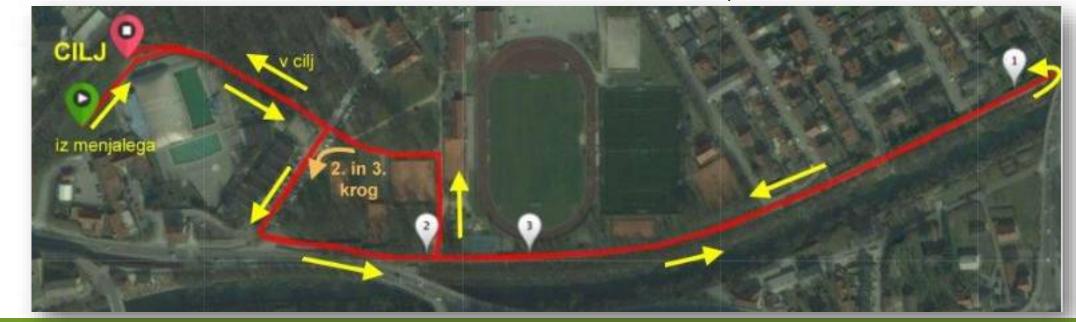

### KIDS BIKE

After the mount line kids can jump on the bike – see the picture above. After the left turn kids have simple and wide road 1,25 km. At the end is the U turn where also technical official will be present to guide kids. For kids there is just 1 lap in the distance of 2,5 km. Kids have to dismount the bike before the dismount line that is clearly marked in the road.

#### **KIDS RUN**

- The run is from the transition area on the narrow road. The run is in both directions so kids have to stay at the right side of the road.
- The turn after 250 m is not classical U turn, but more as a small circle (see the map on the right), that will be marked and there will be technical official to guide kids.
- Running is in anticlockwise.

## **SUPERSPRINT BIKE**

Mestna občina Ljubljana

Athletes can start with the bike after the mount line that is marked on the street. After the right turn they do 2 laps of each aprox. 4 km (8 km in total distance). The bike leg is technically demanding but mainly flat. Dismount line is prior entering the transition zone.

## **SUPERSPRINT RUN**

- Running distance is 2 km- 1 lap.
- The U turn is at 1,1 km.
- At exiting of transition area (running in both directions) athletes stick to the right side.

The mount line is marked on the floor at the exit from transition area. On the mount line there will be technical official. After the right turn athletes do 3 laps of 6,6 km each with total distance of 19,8 km. The bike leg is technically demanding with almost 400 meters of vertical climbing. The dismount line is prior to transition area entrance.

#### **SPRINT RUN**

- There are 3 laps of running in total distance of 5 km.
- After the exit from transition area athletes are running on the right side of the road.
- Penalty box is located at the transition exit where also the penalty board is. The additional
  penalty board will be located at the U turn. Athletes have to serve the penalty till the end of
  the run (on the exit from transition to the run or before entrance to the finish).