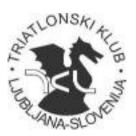

#### **KIDS RUN**

- The run is from the transition area on the narrow road. The run is in both directions so kids have to stay at the right side of the road.
- The turn after 250 m is not classical U turn, but more as a small circle (see the map on the right), that will be marked and there will be technical official to guide kids.
- Running is in anticlockwise.

## **SUPERSPRINT RUN**

- Running distance is 2 km- 1 lap.
- The U turn is at 1,1 km.
- At exiting of transition area (running in both directions) athletes stick to the right side.