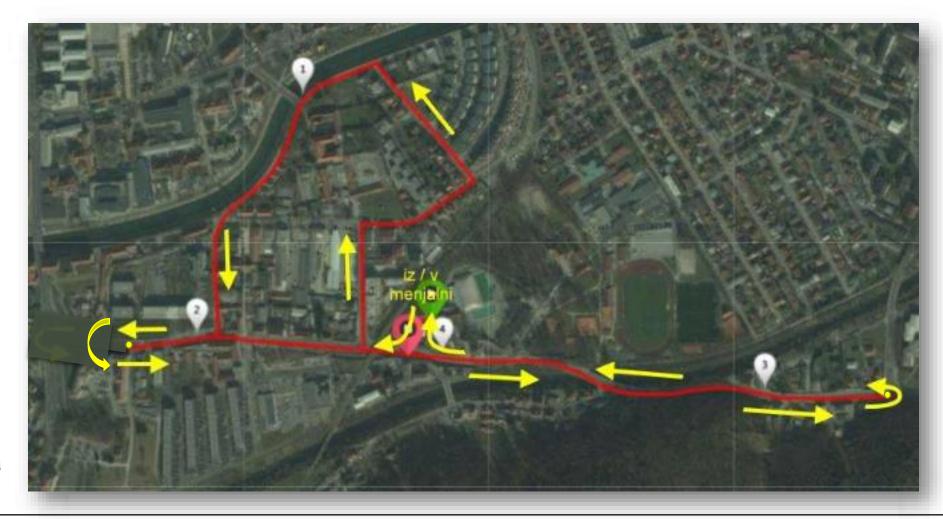

## **SUPERSPRINT BIKE**

Mestna občina Ljubljana

Athletes can start with the bike after the mount line that is marked on the street. After the right turn they do 2 laps of each aprox. 4 km (8 km in total distance). The bike leg is technically demanding but mainly flat. Dismount line is prior entering the transition zone.

The mount line is marked on the floor at the exit from transition area. On the mount line there will be technical official. After the right turn athletes do 3 laps of 6,6 km each with total distance of 19,8 km. The bike leg is technically demanding with almost 400 meters of vertical climbing. The dismount line is prior to transition area entrance.