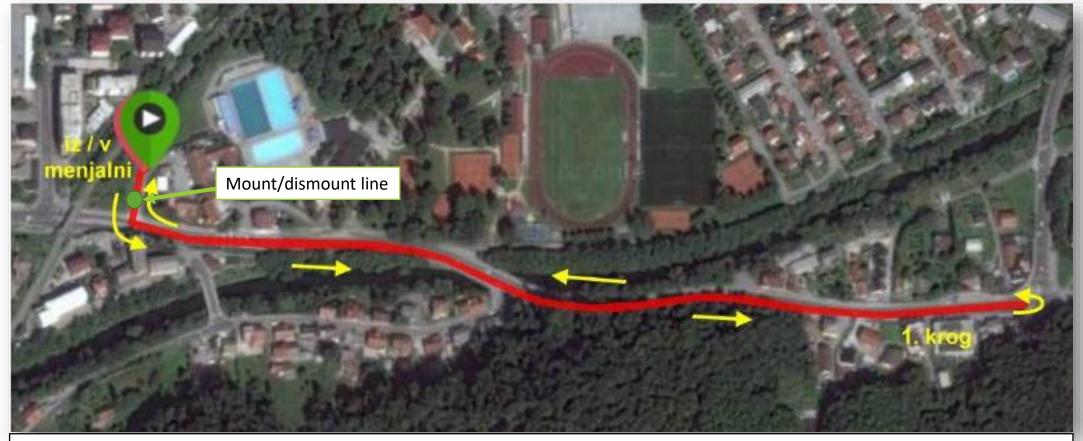

### KIDS BIKE

After the mount line kids can jump on the bike – see the picture above. After the left turn kids have simple and wide road 1,25 km. At the end is the U turn where also technical official will be present to guide kids. For kids there is just 1 lap in the distance of 2,5 km. Kids have to dismount the bike before the dismount line that is clearly marked in the road.

## **SUPERSPRINT BIKE**

Mestna občina Ljubljana

Athletes can start with the bike after the mount line that is marked on the street. After the right turn they do 2 laps of each aprox. 4 km (8 km in total distance). The bike leg is technically demanding but mainly flat. Dismount line is prior entering the transition zone.

The mount line is marked on the floor at the exit from transition area. On the mount line there will be technical official. After the right turn athletes do 3 laps of 6,6 km each with total distance of 19,8 km. The bike leg is technically demanding with almost 400 meters of vertical climbing. The dismount line is prior to transition area entrance.