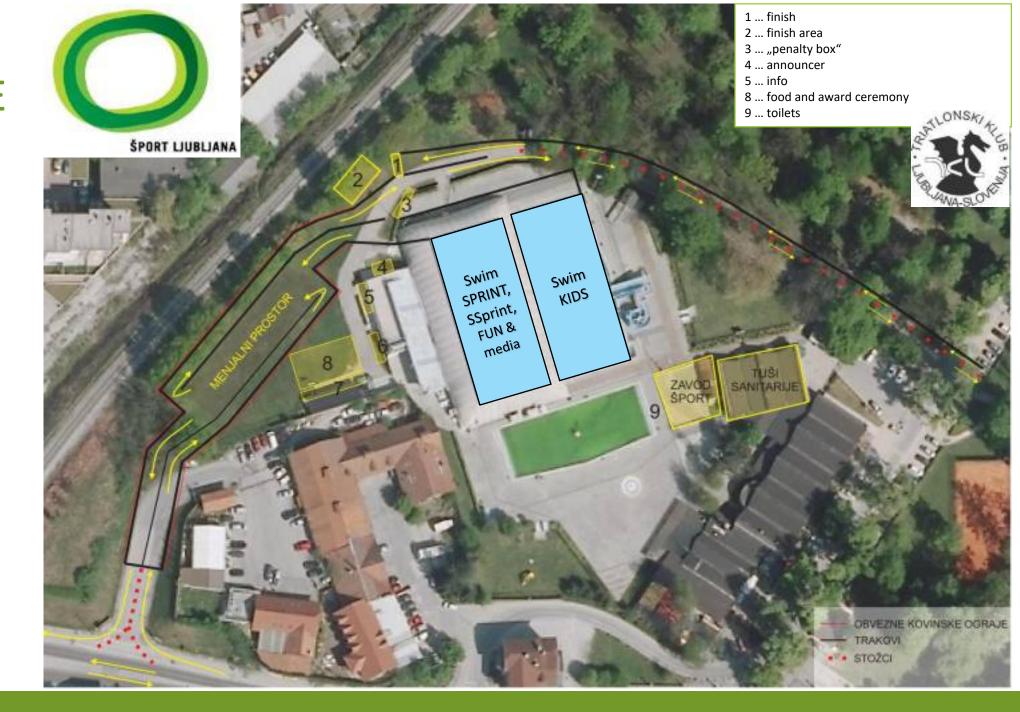

## **RACE VENUE**

#### SPECIFICATIONS AND TIMELINE OF KIDS TRIATHLON

The bike course familiarization is till 10.20h (the bike course is open for the traffic, so bike routes have to be used for familiarization for kids triathlon.

The transition area for kids triathlon is opened at 10.15h and closes at 10.40h.

Kids will have special area in transition that will be just for them to place their equipment there.

Kids triathlon briefing at 10.45h

### KIDS BIKE

After the mount line kids can jump on the bike – see the picture above. After the left turn kids have simple and wide road 1,25 km. At the end is the U turn where also technical official will be present to guide kids. For kids there is just 1 lap in the distance of 2,5 km. Kids have to dismount the bike before the dismount line that is clearly marked in the road.

#### **KIDS RUN**

- The run is from the transition area on the narrow road. The run is in both directions so kids have to stay at the right side of the road.
- The turn after 250 m is not classical U turn, but more as a small circle (see the map on the right), that will be marked and there will be technical official to guide kids.
- Running is in anticlockwise.