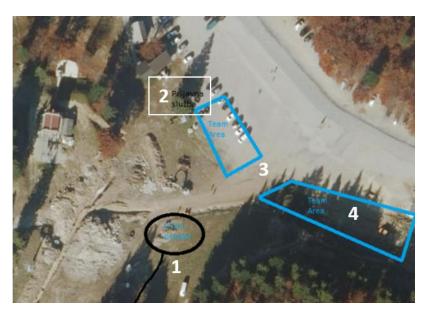

### TEAM AREA

The team area will be marked on the parking lot below the exit of the Soriška planina slope. No reservation required.

- 1 Finish area
- 1 Team Managers meeting
- 2 Race Office
- 3 Team area
- 4 Parking