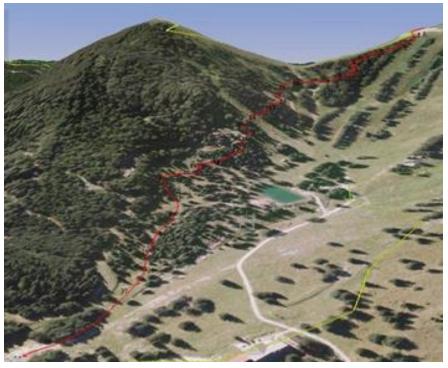

#### THE TRACK

The race starts at the upper station of the Lajnar chairlift, partly through the forest and partly through meadows. In the upper part, there is a short rocky section followed by a series of fast turns, where this year's track is designed to be more fluid and attractive than in previous years. Then we cross the ski slope, where some pedaling will be required, and after returning to the forest, there is a very fast section with several series of roots and two larger jumps. After exiting the forest, we cross the ski slope again, where some leg power will be required, followed by another short fast section through the forest and a sprint to the finish arena at the end of the Soriška planina ski slope.

Length: 1.650 m Elevation drop: 280 m.